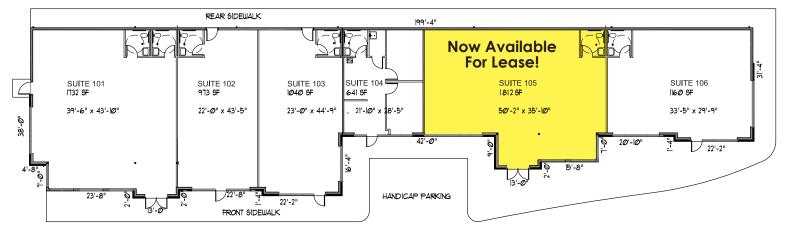

## floor plan

Located on North Kingshighway, this site offers an ideal opportunity to feed off the growth of the area along with being across the street from the city's new, busy activity center.

Visible from high traffic on North Kingshighway, Lexington Avenue and Mt. Auburn Road.

## location strengths

| Facility Advantages                                                         | Neighborhood Demographics (2015 est.) |          |          |             |
|-----------------------------------------------------------------------------|---------------------------------------|----------|----------|-------------|
| 1,812 square feet available                                                 |                                       | 1 mile   | 2 miles  | 5 miles     |
| Adjacent to large residential areas                                         |                                       |          | 2111103  | 0 11 11 0 0 |
| Visible from heavy traffic on Kingshighway,<br>Lexington & Mt. Auburn Roads | Population                            | 5,609    | 19,589   | 45,269      |
| Building & common signage available                                         | Households                            | 2,514    | 8,394    | 18,097      |
| Lucrative demographics                                                      | Avg. HH Income                        | \$78,233 | \$67,463 | \$57,308    |
| Priced at \$15 nnn                                                          |                                       |          |          |             |