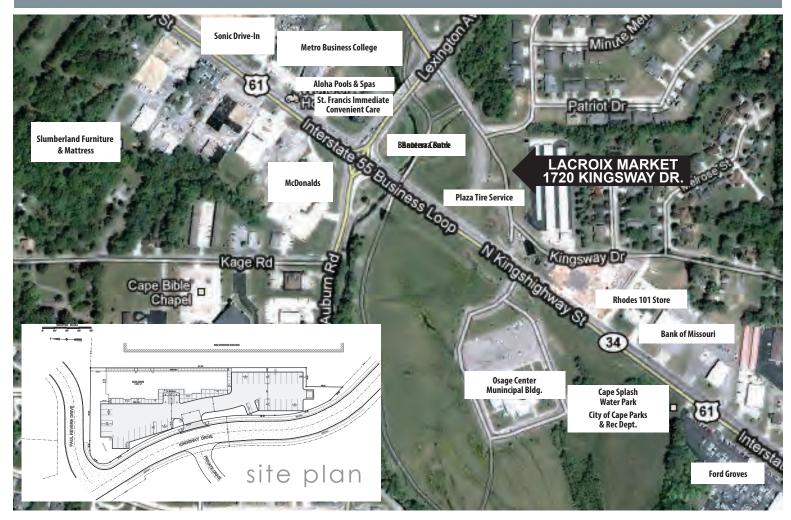

## floor plan

Located on North Kingshighway, this site offers an ideal opportunity to feed off the growth of the area along with being across the street from the city's new, busy activity center.

Visible from high traffic on North Kingshighway, Lexington Avenue and Mt. Auburn Road.