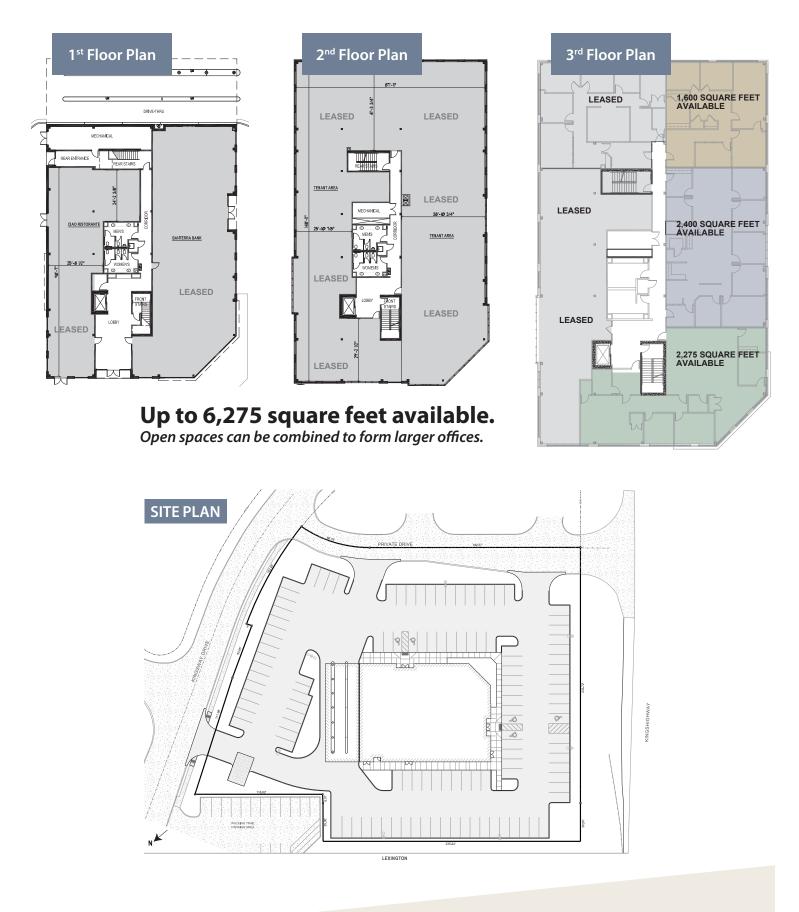

s
- Building and common signage available
- New construction
- Adjacent to large residential areas
- Lucrative demographics
- Steady neighborhood growth
- Tenants include:
  - Banterra Bank
  - Becking Clinic
  - Ciao Ristorante + Enoteca
  - Layton & Southard, LLC
  - Little, Schellhammer, Richardson & Knowlan Law Offices, PC
  - Precision Insurance & Financial Services, Inc.
  - Spectrum Reach
  - Western & Southern Insurance



## **Neighborhood Demographics**

(2015 est.)

|                | 1 mile   | 2 miles  | 5 miles  |
|----------------|----------|----------|----------|
| Population     | 5,609    | 19,859   | 45,269   |
| Households     | 2,514    | 8,394    | 18,097   |
| Avg. HH Income | \$78,233 | \$67,463 | \$57,308 |

**TheRhodesGroup** 

TheRhodesGroup.net

(573) 339-1300



Banterra<sup>®</sup> Centre

For leasing information, call The Rhodes Group at (573) 339-1300.