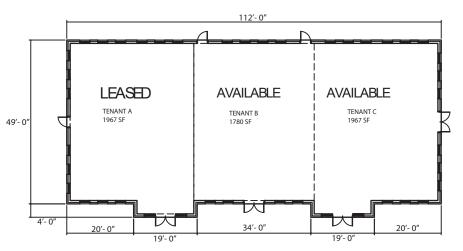

1500 - 3750 square feet available

Close proximity to large, upscale neighborhoods and Interstate 55

Traffic count is approximately 12,000 vehicles per day

Monument sign panel available